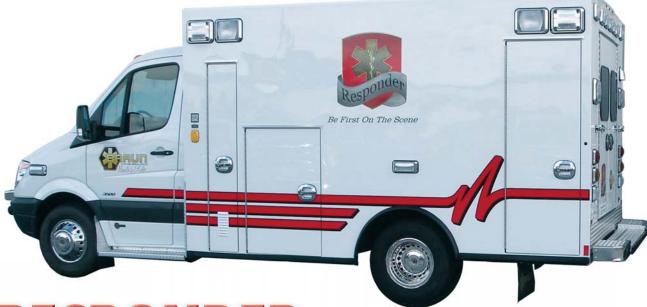

## RESPONDER

Be the First on Scene!

The new Braun Responder is designed to maximize working space and utilizes the markets top innovative features for optimal crew and patient safety in a compact quality ambulance. Designed for the Sprinter Chassis to maximize the chassis available payload while providing easy access interior storage cabinets for quick efficient patient care. The work center includes the MasterTech IV operation screen to control the module functions with just a touch. The forward facing seating configuration allows for excellent patient interaction and the ability to stay belted-in position during transport. An all LED Warning Light Package ensures day and nighttime visibility when on-scene.

## Responder