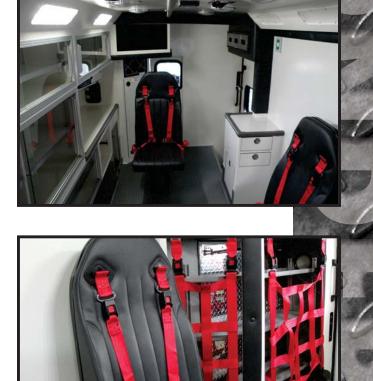

#### Features & Benefits:

- 12.5' Module Length | Maximize Storage Space
- EVS 1760 4-Point Curbside Seating with Fold-Up Seat Cushion | Maximum Working Space
- Clean Sweep Interior Sealed Aluminum Cabinets | Ease of Cleaning and Storage Capabilities
- EZ Glide Sliding Side Entry Door with 4" Lowered Entry Height | Improved Ergonomics
- Isolated O2 Compartment Compliant with NFPA1917 | Safety
- Door-Forward Design | Optimize Interior Space
- MasterTech IV Electrical System | Ease of Use & Maintenance
- VitalMax LED Lighting Package | Superior Shadowless Lighting
- Angled Power Distribution Quarters | Ease of Maintenance
- Forward Facing Seating | Crew Safety
- Ergonomic Equipment Storage Design | Easy to Reach All Equipment