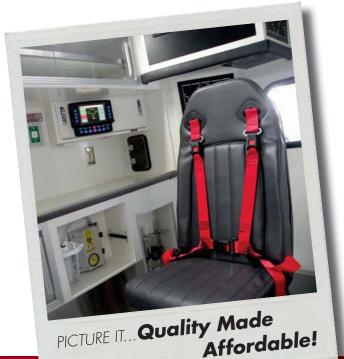

## RESPONDER

Be the First on Scene!

The new Braun Responder is designed to maximize working space and utilizes the markets top innovative features for optimal crew and patient safety in a compact quality ambulance. Designed for the Sprinter Chassis to maximize the chassis available payload while providing easy access interior storage cabinets for quick efficient patient care. The work center includes the MasterTech IV operation screen to control the module functions with just a touch. The forward facing seating configuration allows for excellent patient interaction and the ability to stay belted-in position during transport. An all LED Warning Light Package ensures day and nighttime visibility when on-scene.

#### Features & Benefits:

- 12.5' Module Length | Maximize Storage Space
- EVS 1760 4-Point Curbside Seating with Fold-Up Seat Cushion | Maximum Working Space
- Clean Sweep Interior Sealed Aluminum Cabinets | Ease of Cleaning and Storage Capabilities
- EZ Glide Sliding Side Entry Door with 4" Lowered Entry Height | Improved Ergonomics
- Isolated O2 Compartment Compliant with NFPA1917 | Safety
- Door-Forward Design | Optimize Interior Space
- MasterTech IV Electrical System | Ease of Use & Maintenance
- VitalMax LED Lighting Package | Superior Shadowless Lighting
- Angled Power Distribution Quarters | Ease of Maintenance
- Forward Facing Seating | Crew Safety
- Ergonomic Equipment Storage Design | Easy to Reach All Equipment