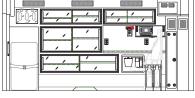

## RESPONDER

Be the First on Scene!

The new Braun Responder is designed to maximize working space and utilizes the markets top innovative features for optimal crew and patient safety in a compact quality ambulance. Designed for the Sprinter Chassis to maximize the chassis available payload while providing easy access interior storage cabinets for quick efficient patient care. The work center includes the MasterTech IV operation screen to control the module functions with just a touch. The forward facing seating configuration allows for excellent patient interaction and the ability to stay belted-in position during transport. An all LED Warning Light Package ensures day and nighttime visibility when on-scene.

#### Features & Benefits:

- 12.5' Module Length | Maximize Storage Space
- EVS 1760 4-Point Curbside Seating with Fold-Up Seat Cushion | Maximum Working Space
- Clean Sweep Interior Sealed Aluminum Cabinets | Ease of Cleaning and Storage Capabilities
- EZ Glide Sliding Side Entry Door with 4" Lowered Entry Height | Improved Ergonomics
- Isolated O2 Compartment Compliant with NFPA1917 | Safety
- Door-Forward Design | Optimize Interior Space
- MasterTech IV Electrical System | Ease of Use & Maintenance
- VitalMax LED Lighting Package | Superior Shadowless Lighting
- Angled Power Distribution Quarters | Ease of Maintenance
- Forward Facing Seating | Crew Safety
- Ergonomic Equipment Storage Design | Easy to Reach All Equipment