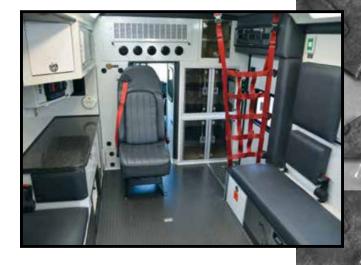

With the exclusive EZ Glide™ Sliding Door, safety and convenience are key advantages for your EMTs. By sliding the door out of the way, snug against the module, the door does not open into traffic or restrict personnel from entering or leaving the module. Combined with the MasterTech™ Multiplex Electrical Control System and VitalMax™ Lighting System, the Braun Chief XL is the top choice of departments needing quality and reliability for today's ambulance services.

### Features & Benefits:

• Life-Time Transferable Structural Warranty | Greater Value & Lower Life Cycle Cost

Braun's Exclusive SolidBody™ Construction | Safety, Stronger Yet Lighter Module

• Fully Welded-in Aluminum Interior Cabinetry | Stronger & Lighter Weight

"Take The Edge Off" Rounded Interior Aluminum Cabinets | Safety

- Meganite Countertops | High Quality, Better Aesthetics
- Aluminum, One-piece Headliner | Safety, Stronger & Lighter
- EZ Glide™ Sliding Door | Safety
- VitalMax<sup>™</sup> Lighting System | Superior Shadowless Lighting
- Eberhard Free Floating Latches | Ease of Use & Maintenance
- Anti-corrosion Package | Prolonged Usage & Better Aesthetics
- MasterTech™ Multiplex Electrical Control System | Ease of Use & Maintenance
- SealTite<sup>™</sup> Doors | Eliminates Weather & Road Debris Entering Compartment
- Custom Aluminum Cab Console | Fits Your Needs