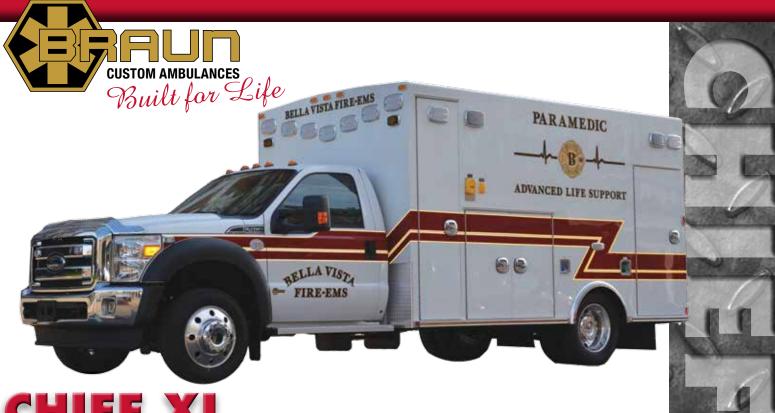

## CHIEF XL

### The "Crown Jewel" of the Braun Ambulance Models

This model provides the optimum in room, storage, and comfort. Built on your choice of the Ford E- or F-450, Chevy G-4500, International TerraStar or Ram D-4500 chassis, you get a powerful vehicle with one of the highest usable payloads in the industry. The Chief XL SolidBody™ Construction boasts headroom height of 72" while taking advantage of the module's 169" length by providing maximum storage both inside and out. Available in the standard package or customized to meet your specific requirements, the Chief XL provides value, comfort, and safety for the patient and crew.

With the exclusive EZ Glide™ Sliding Door, safety and convenience are key advantages for your EMTs. By sliding the door out of the way, snug against the module, the door does not open into traffic or restrict personnel from entering or leaving the module. Combined with the MasterTech™ Multiplex Electrical Control System and VitalMax™ Lighting System, the Braun Chief XL is the top choice of departments needing quality and reliability for today's ambulance services.

The Chief XL combines the advantages of an impressive module length, storage space, interior room, and high payload capacity in a Type I or Type III configuration. Exterior sides are lowered to offset the higher frame rail height of the F-Series, providing even larger storage capacity in the exterior compartments than even the Type III Chief XL. Interior headroom of 72" and the efficient use of space allow for exceptional roominess.