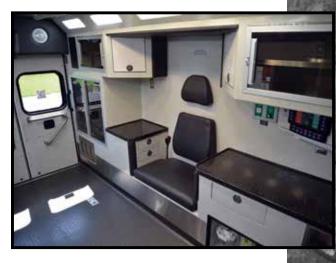

### The "Crown Jewel" of the Braun Ambulance Models

This model provides the optimum in room, storage, and comfort. Built on your choice of the Ford E- or F-450, Chevy G-4500, International TerraStar or Ram D-4500 chassis, you get a powerful vehicle with one of the highest usable payloads in the industry. The Chief XL SolidBody™ Construction boasts headroom height of 72" while taking advantage of the module's 169" length by providing maximum storage both inside and out. Available in the standard package or customized to meet your specific requirements, the Chief XL provides value, comfort, and safety for the patient and crew.

The Chief XL combines the advantages of an impressive module length, storage space, interior room, and high payload capacity in a Type I or Type III configuration. Exterior sides are lowered to offset the higher frame rail height of the F-Series, providing even larger storage capacity in the exterior compartments than even the Type III Chief XL. Interior headroom of 72" and the efficient use of space allow for exceptional roominess.

### Features & Benefits:

• Life-Time Transferable Structural Warranty | Greater Value & Lower Life Cycle Cost

Braun's Exclusive SolidBody™ Construction | Safety, Stronger Yet Lighter Module

• Fully Welded-in Aluminum Interior Cabinetry | Stronger & Lighter Weight