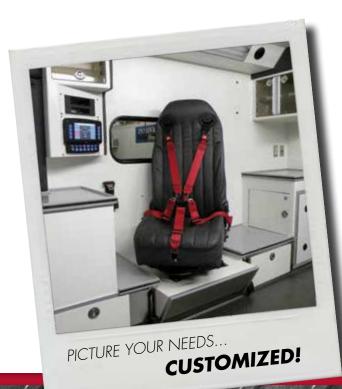

With the exclusive EZ Glide™ Sliding Door, safety and convenience are key advantages for your EMTs. By sliding the door out of the way, snug against the module, the door does not open into traffic or restrict personnel from entering or leaving the module. Combined with the MasterTech™ Multiplex Electrical Control System and VitalMax™ Lighting System, the Braun Chief XL is the top choice of departments needing quality and reliability for today's ambulance services.

"Take The Edge Off" Rounded Interior Aluminum Cabinets | Safety

- Meganite Countertops | High Quality, Better Aesthetics
- Aluminum, One-piece Headliner | Safety, Stronger & Lighter
- EZ Glide™ Sliding Door | Safety
- VitalMax<sup>™</sup> Lighting System | Superior Shadowless Lighting
- Eberhard Free Floating Latches | Ease of Use & Maintenance
- Anti-corrosion Package | Prolonged Usage & Better Aesthetics
- MasterTech™ Multiplex Electrical Control System | Ease of Use & Maintenance
- SealTite<sup>™</sup> Doors | Eliminates Weather & Road Debris Entering Compartment
- Custom Aluminum Cab Console | Fits Your Needs