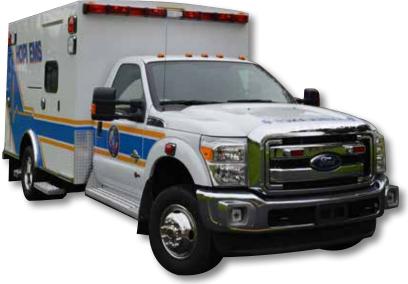

The Express is built on your choice of the Ford E- or F-350 or Chevy G-3500 with a module length of 144". The Braun Express includes Whelen warning and scene lights and front and rear flush mount light bars.

Braun's exclusive VitalMax™ Lighting System in the Express is very impressive. The all welded aluminum cabinets and interior are protected and sealed with a scratch-resistant durable coating that provides a formica-free interior, eliminates seams and results in a clean, durable, bright environment.