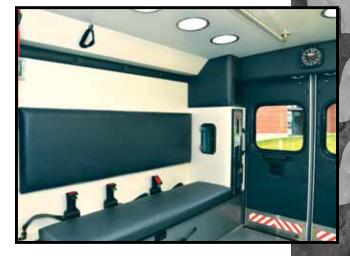

Braun's exclusive VitalMax™ Lighting System in the Express is very impressive. The all welded aluminum cabinets and interior are protected and sealed with a scratch-resistant durable coating that provides a formica-free interior, eliminates seams and results in a clean, durable, bright environment.

#### Features & Benefits:

- Braun's Exclusive SolidBody™ Construction | Safety, Stronger Yet Lighter Module
- Life-Time Transferable Structural Warranty | Greater Value & Lower LifeCycle Cost
- SealTite<sup>™</sup> Doors | Eliminates Weather & Road Debris Entering Compartment
- MasterTech™ Multiplex Electrical Control System | Ease of Use & Maintenance
- Fully Welded-in Aluminum Interior Cabinetry | Stronger & Lighter Weight
- "Take The Edge Off" Rounded Interior Aluminum Cabinets | Safety
- Aluminum, One-piece Headliner | Safety, Stronger & Lighter
- Eberhard Free Floating Latches | Ease of Use & Maintenance
- Anti-corrosion Package | Prolonged Usage & Better Aesthetics
- VitalMax<sup>™</sup> Lighting System | Superior Shadowless Lighting
- EZ Glide™ Sliding Door | Safety