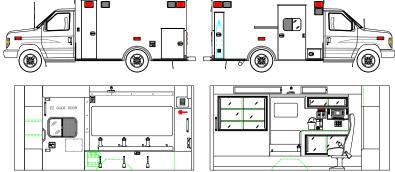

### **Quick Glance - Standard Specifications**

| Express         | Ford E-350(G) | Ford F-350 | Chevy G-3500 |
|-----------------|---------------|------------|--------------|
| Wheel Base      | 138           | 165        | 139          |
| Overall Length  | 247.75        | 276.5      | 254          |
| Overall Width   | 95            | 95         | 95           |
| Overall Height  | 100.25        | 106.25     | 102.5        |
| Module Length   | 144           | 144        | 144          |
| **Module Width  | **93          | **93       | **93         |
| Module Headroom | 68            | 68         | 68           |
|                 |               |            |              |