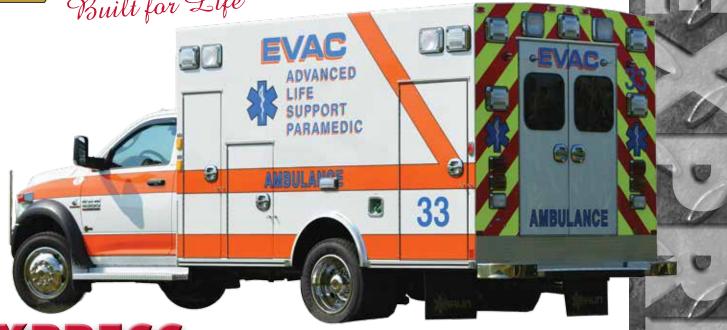

## **EXPRESS**

The Express is built on your choice of the Ford E- or F-350 or Chevy G-3500 with a module length of 144". The Braun Express includes Whelen warning and scene lights and front and rear flush mount light bars.

Braun's exclusive VitalMax™ Lighting System in the Express is very impressive. The all welded aluminum cabinets and interior are protected and sealed with a scratch-resistant durable coating that provides a formica-free interior, eliminates seams and results in a clean, durable, bright environment.