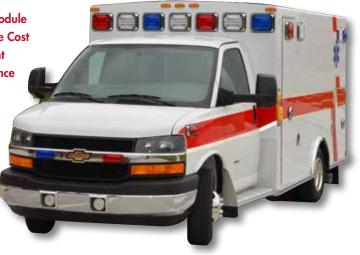

The Express is built on your choice of the Ford E- or F-350 or Chevy G-3500 with a module length of 144". The Braun Express includes Whelen warning and scene lights and front and rear flush mount light bars.

Braun's exclusive VitalMax™ Lighting System in the Express is very impressive. The all welded aluminum cabinets and interior are protected and sealed with a scratch-resistant durable coating that provides a formica-free interior, eliminates seams and results in a clean, durable, bright environment.