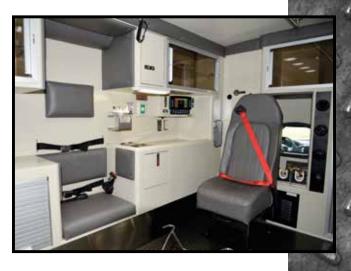

#### Features & Benefits:

- Braun's Exclusive SolidBody™ Construction | Safety, Stronger Yet Lighter Module
- Life-Time Transferable Structural Warranty | Greater Value & Lower LifeCycle Cost
- SealTite<sup>™</sup> Doors | Eliminates Weather & Road Debris Entering Compartment
- MasterTech™ Multiplex Electrical Control System | Ease of Use & Maintenance
- Fully Welded-in Aluminum Interior Cabinetry | Stronger & Lighter Weight
- "Take The Edge Off" Rounded Interior Aluminum Cabinets | Safety
- Aluminum, One-piece Headliner | Safety, Stronger & Lighter
- Eberhard Free Floating Latches | Ease of Use & Maintenance
- Anti-corrosion Package | Prolonged Usage & Better Aesthetics
- VitalMax<sup>™</sup> Lighting System | Superior Shadowless Lighting
- EZ Glide™ Sliding Door | Safety