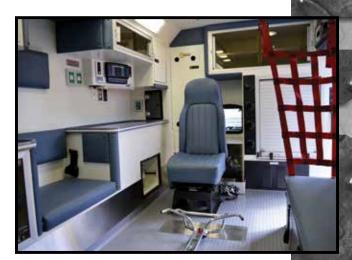

The Liberty utilizes all aluminum welded interior cabinets to provide additional structure and provides more customer usable payload. The cabinets utilize Braun's "Take The Edge Off" rounded corners. The Liberty, as with all Braun models, provides the customer the ability to customize interior and exterior to fit the department's or agencies needs.

Featuring the advanced manufacturing and product innovations that Braun has become known for, the Liberty includes SolidBody<sup>™</sup> Construction, EZ Glide<sup>™</sup> Sliding Door, Eberhard Free Floating Latches, the MasterTech<sup>™</sup> Multiplex Electrical Control System and VitalMax<sup>™</sup> Lighting System. The Liberty is designed to adapt to every department while offering a progressive options package to meet today's budgets and tomorrow's demands.

## Features & Benefits:

- Braun's Exclusive SolidBody™ Construction | Safety, Stronger Yet Lighter Module
- Life-Time Transferable Structural Warranty | Greater Value & Lower Life Cycle Cost
- SealTite<sup>™</sup> Doors | Eliminates Weather & Road Debris Entering Compartment
- MasterTech™ Multiplex Electrical Control System | Ease of Use & Maintenance
- Fully Welded-in Aluminum Interior Cabinetry | Stronger & Lighter Weight
- "Take The Edge Off" Rounded Interior Aluminum Cabinets | Safety
- Anti-corrosion Package | Prolonged Usage & Better Aesthetics
- Eberhard Free Floating Latches | Ease of Use & Maintenance
- Aluminum, One-piece Headliner | Safety, Stronger & Lighter
- VitalMax<sup>™</sup> Lighting System | Superior Shadowless Lighting
- EZ Glide<sup>™</sup> Sliding Door | Safety