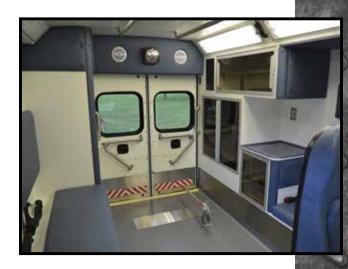

The Liberty utilizes all aluminum welded interior cabinets to provide additional structure and provides more customer usable payload. The cabinets utilize Braun's "Take The Edge Off" rounded corners. The Liberty, as with all Braun models, provides the customer the ability to customize interior and exterior to fit the department's or agencies needs.

Featuring the advanced manufacturing and product innovations that Braun has become known for, the Liberty includes SolidBody<sup>™</sup> Construction, EZ Glide<sup>™</sup> Sliding Door, Eberhard Free Floating Latches, the MasterTech<sup>™</sup> Multiplex Electrical Control System and VitalMax<sup>™</sup> Lighting System. The Liberty is designed to adapt to every department while offering a progressive options package to meet today's budgets and tomorrow's demands.

## Features & Benefits:

- Braun's Exclusive SolidBody™ Construction | Safety, Stronger Yet Lighter Module
- Life-Time Transferable Structural Warranty | Greater Value & Lower Life Cycle Cost
- SealTite<sup>™</sup> Doors | Eliminates Weather & Road Debris Entering Compartment
- MasterTech™ Multiplex Electrical Control System | Ease of Use & Maintenance
- Fully Welded-in Aluminum Interior Cabinetry | Stronger & Lighter Weight
- "Take The Edge Off" Rounded Interior Aluminum Cabinets | Safety
- Anti-corrosion Package | Prolonged Usage & Better Aesthetics
- Eberhard Free Floating Latches | Ease of Use & Maintenance
- Aluminum, One-piece Headliner | Safety, Stronger & Lighter
- VitalMax<sup>™</sup> Lighting System | Superior Shadowless Lighting
- EZ Glide<sup>™</sup> Sliding Door | Safety