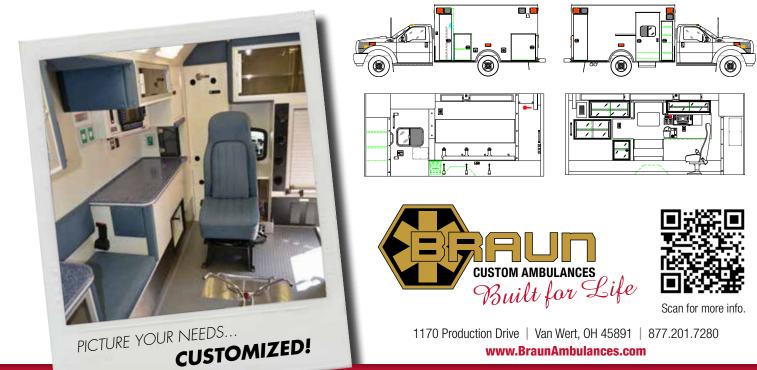

LIBERTY

Designed to meet today's budget, while offering a progressive options package to meet tomorrow's demands!

custom ambulances Built for Life

The Liberty is a focus unit that allows you to select the options that are the most important to your department personnel. This unit is built on multiple-chassis platforms allowing flexibility to utilize Ford or Ram. The 156" module shares the same Braun quality as the larger units in our product line up while maintaining the highest safety standards in the industry.

The Liberty utilizes all aluminum welded interior cabinets to provide additional structure and provides more customer usable payload. The cabinets utilize Braun's "Take The Edge Off" rounded corners. The Liberty, as with all Braun models, provides the customer the ability to customize interior and exterior to fit the department's or agencies needs.

Featuring the advanced manufacturing and product innovations that Braun has become known for, the Liberty includes SolidBody<sup>™</sup> Construction, EZ Glide<sup>™</sup> Sliding Door, Eberhard Free Floating Latches, the MasterTech<sup>™</sup> Multiplex Electrical Control System and VitalMax<sup>™</sup> Lighting System. The Liberty is designed to adapt to every department while offering a progressive options package to meet today's budgets and tomorrow's demands.

## Features & Benefits:

- Braun's Exclusive SolidBody™ Construction | Safety, Stronger Yet Lighter Module
- Life-Time Transferable Structural Warranty | Greater Value & Lower Life Cycle Cost
- SealTite<sup>™</sup> Doors | Eliminates Weather & Road Debris Entering Compartment
- MasterTech™ Multiplex Electrical Control System | Ease of Use & Maintenance
- Fully Welded-in Aluminum Interior Cabinetry | Stronger & Lighter Weight
- "Take The Edge Off" Rounded Interior Aluminum Cabinets | Safety
- Anti-corrosion Package | Prolonged Usage & Better Aesthetics
- Eberhard Free Floating Latches | Ease of Use & Maintenance
- Aluminum, One-piece Headliner | Safety, Stronger & Lighter
- VitalMax<sup>™</sup> Lighting System | Superior Shadowless Lighting
- EZ Glide<sup>™</sup> Sliding Door | Safety