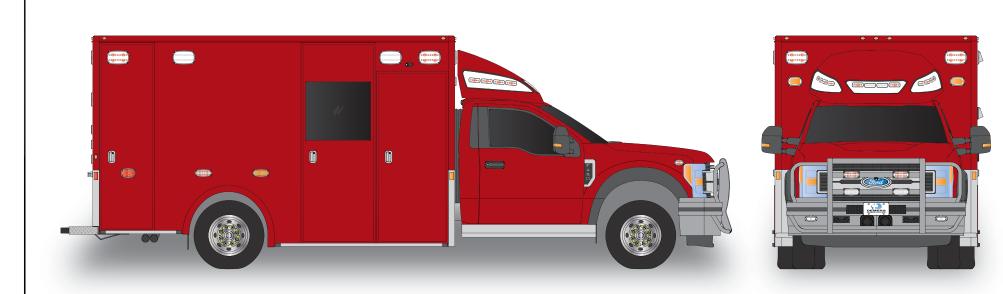

|   | 2/14     | GENERAL EXTERIOR WITH CUSTOM PAINT | 1 : 45 | 2017-07-25             |
|---|----------|------------------------------------|--------|------------------------|
| S | CONTRACT | US DEMO F17P-645                   | REV 2  | DESIGNER BENOIT LANDRY |