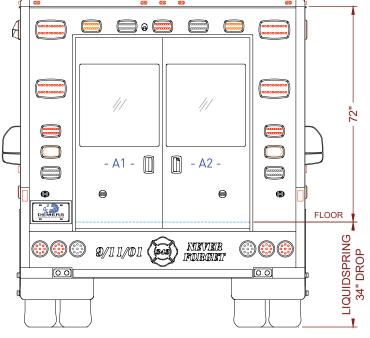

|            | 9/14     | REAR WALL        | SCALE | 1 : 20 | 2017-07-25    |
|------------|----------|------------------|-------|--------|---------------|
| <b>S</b> s | CONTRACT | US DEMO F17P-645 | REV   | 2      | BENOIT LANDRY |