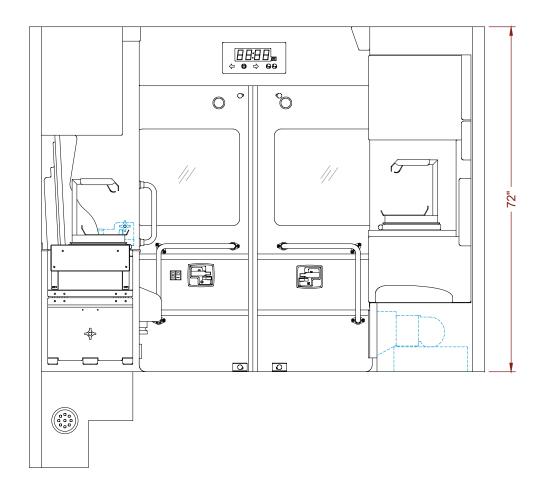

| 4   |          |
|-----|----------|
| DE  | EMERS    |
| A M | BULANCES |

|            | 6/14     | CURBSIDE WALL    | 1 : 20 | 2017-07-25             |
|------------|----------|------------------|--------|------------------------|
| <b>5</b> s | CONTRACT | US DEMO F17P-645 | REV 2  | DESIGNER BENOIT LANDRY |

| COMPARTMENT          | DIMENSIONS L x H x D     |
|----------------------|--------------------------|
| MEDICAL CABINET -SA- | 42.50" x 17.00" x 16.00" |
| MEDICAL CABINET -SB- | 41.75" x 16.25" x 11.00" |
| STORAGE DRAWER -SC-  | 12.00" x 4.25" x 12.25"  |
| 45° COMPARTMENT -SD- | 17.75" x 57.25" x 15.75" |