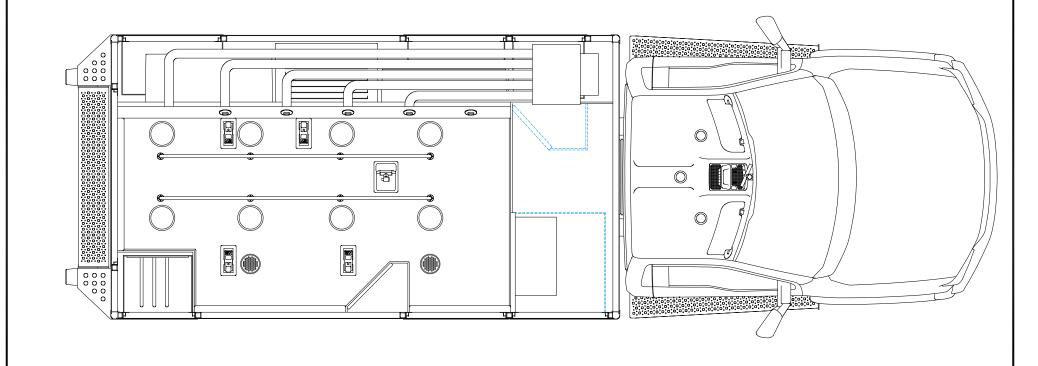

|            | 11/14    | CEILING VIEW     | 1:32  | 2017-07-25             |
|------------|----------|------------------|-------|------------------------|
| <b>S</b> s | CONTRACT | US DEMO F17P-645 | REV 2 | DESIGNER BENOIT LANDRY |