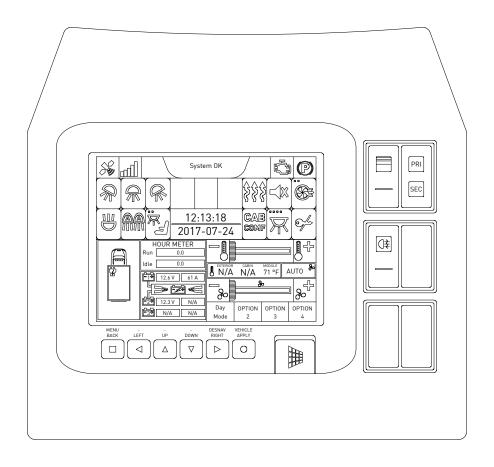

|   | 12/14 F | RONT CONSOLE  | 1 : 3    | 2017-07-25             |
|---|---------|---------------|----------|------------------------|
| S |         | DEMO F17P-645 | rev<br>2 | DESIGNER BENOIT LANDRY |