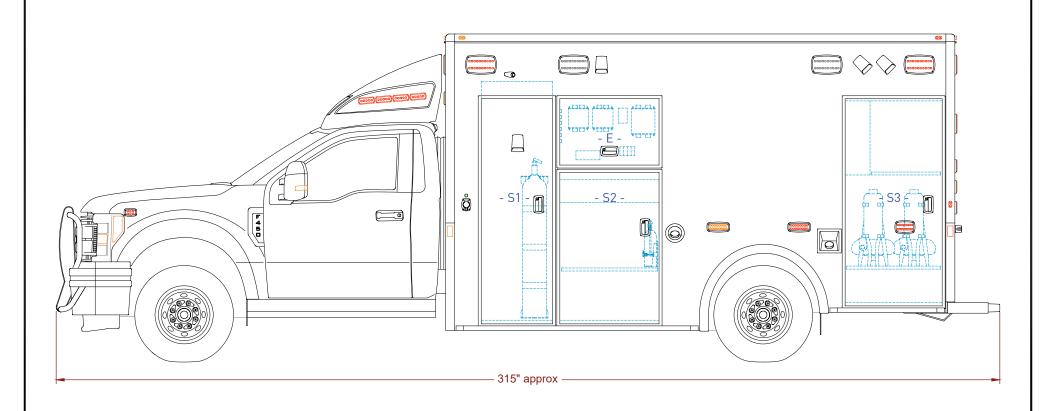

| COMPARTMENT | DIMENSIONS L x H x D     |
|-------------|--------------------------|
| S1          | 23.50" x 79.50" x 18.75" |
| S2          | 32.00" x 39.25" x 13.75" |
| S3          | 33.25" x 67.25" x 17.50" |

|   | 4/14     | STREETSIDE EXTERIOR | 1 : 32 | 2017-07-25             |
|---|----------|---------------------|--------|------------------------|
| S | CONTRACT | US DEMO F17P-645    | REV 2  | DESIGNER BENOIT LANDRY |