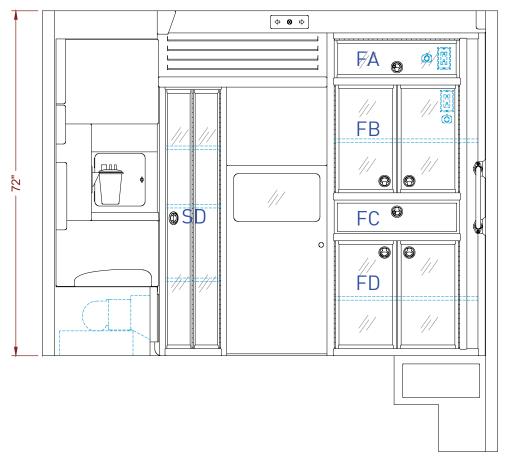

|            | 7/14     | STREETSIDE WALL  | 1 : 20 | 2017-07-25             |
|------------|----------|------------------|--------|------------------------|
| <b>S</b> s | CONTRACT | US DEMO F17P-645 | REV 2  | DESIGNER BENOIT LANDRY |

| COMPARTMENT         | DIMENSIONS L x H x D     |
|---------------------|--------------------------|
| IV WARMER COMPFA-   | 26.00" x 8.00" x 28.00"  |
| HIGH ALS COMPFB-    | 31.75" x 23.75" x 30.25" |
| STORAGE DRAWER -FC- | 21.50" x 4.25" x 18.50"  |
| LOW ALS COMPFD-     | 31.75" x 24.75" x 30.25" |