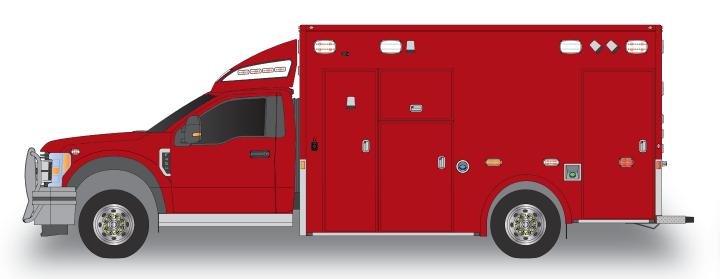

|   | 4/14     | STREETSIDE EXTERIOR | 1 : 32 | 2017-07-25             |
|---|----------|---------------------|--------|------------------------|
| S | CONTRACT | US DEMO F17P-645    | REV 2  | DESIGNER BENOIT LANDRY |