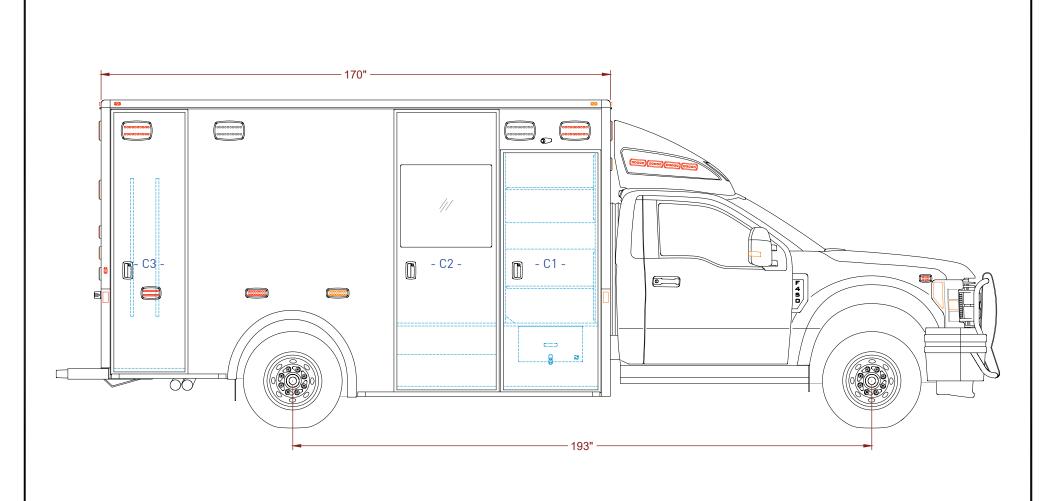

| COMPARTMENT | DIMENSIONS L x H x D     |
|-------------|--------------------------|
| C1          | 29.25" x 56.75" x 31.75" |
| C3          | 22.50" x 84.75" x 18.75" |

| 4   |         |
|-----|---------|
| DE  | MERS    |
| AMB | ULANCES |

|          | 3/14 CUF | BSIDE EXTERIOR | 1:32  | 2017-07-25             |
|----------|----------|----------------|-------|------------------------|
| <b>S</b> | CONTRACT | DEMO F17P-645  | REV 2 | DESIGNER BENOIT LANDRY |