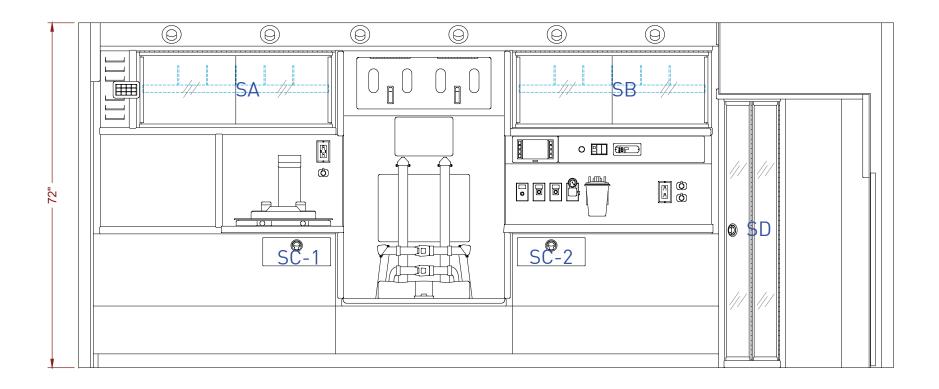

| COMPARTMENT          | DIMENSIONS L x H x D     |
|----------------------|--------------------------|
| MEDICAL CABINET -SA- | 42.50" x 17.00" x 16.00" |
| MEDICAL CABINET -SB- | 41.75" x 16.25" x 11.00" |
| STORAGE DRAWER -SC-  | 12.00" x 4.25" x 12.25"  |
| 45° COMPARTMENT -SD- | 17.75" x 57.25" x 15.75" |

| 4   |          |
|-----|----------|
| DE  | EMERS    |
| A M | BULANCES |

|            | 6/14     | CURBSIDE WALL    | 1 : 20 | 2017-07-25             |
|------------|----------|------------------|--------|------------------------|
| <b>5</b> s | CONTRACT | US DEMO F17P-645 | REV 2  | DESIGNER BENOIT LANDRY |