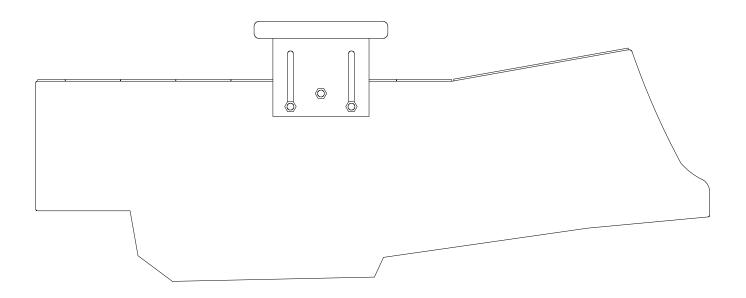

# TOP VIEW | Image: Control of the co

### SIDE VIEW

|   | 14/14    | FLOOR CONSOLE DETAILS | 1 : 7 | 2017-07-25             |
|---|----------|-----------------------|-------|------------------------|
| S | CONTRACT | US DEMO F17P-645      | REV 2 | DESIGNER BENOIT LANDRY |