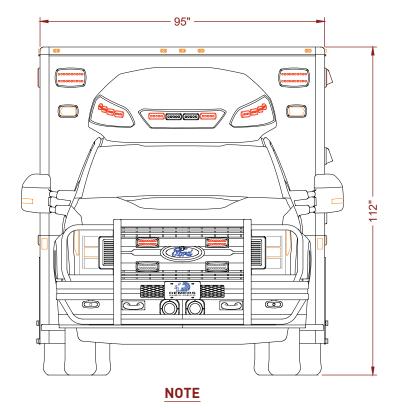

THE TOTAL HEIGHT OF THE VEHICLE CAN BE DIFFERENT ACCORDING TO CHASSIS AND SUSPENSIONS

NOTE

THE REAR LOADING HEIGHT OF THE VEHICLE CAN BE DIFFERENT ACCORDING TO CHASSIS AND SUSPENSIONS

|            | <sup>PAGE</sup> 5/14 | FRONT & REAR EXTERIOR | 1 : 32 | 2017-07-25             |
|------------|----------------------|-----------------------|--------|------------------------|
| <b>5</b> s | CONTRACT             | US DEMO F17P-645      | REV 2  | DESIGNER BENOIT LANDRY |