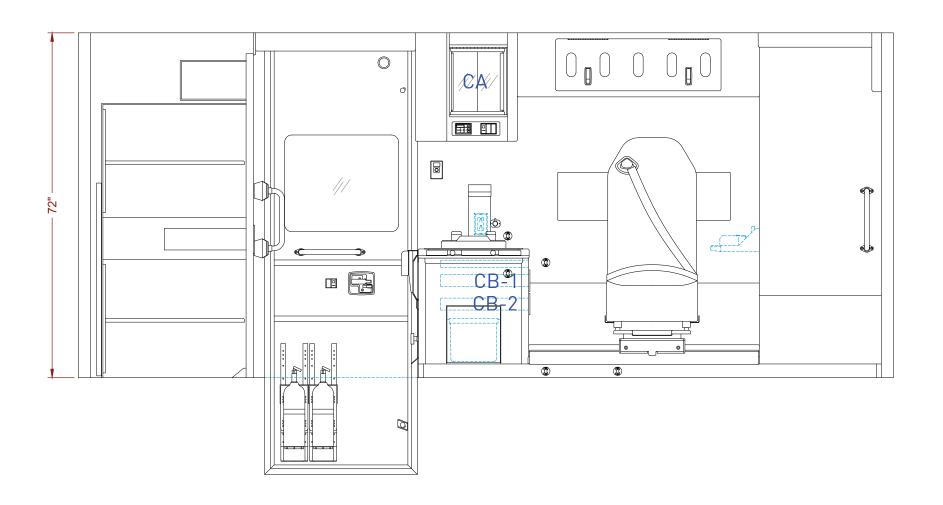

| COMPARTMENT          | DIMENSIONS L x H x D    |
|----------------------|-------------------------|
| STORAGE CABINET -CA- | 10.25" x 20.25" x 8.50" |
| STORAGE DRAWER -CB-  | 11.00" x 2.50" x 17.75" |

| 4 11/11) |       |     |     |  |
|----------|-------|-----|-----|--|
| _        | _ /// |     | - [ |  |
| DE       | ME    | ΞR  | S   |  |
| AMB      | ULA   | N C | E S |  |

|          | 8/14 FRONT WALL  | 1:20  | 2017-07-25             |
|----------|------------------|-------|------------------------|
| <b>A</b> | US DEMO F17P-645 | REV 2 | DESIGNER BENOIT LANDRY |