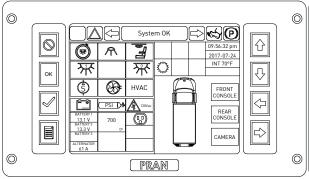

### **CURBSIDE CONSOLE**

|   | 13/14    | REAR CONSOLES    | SCALE 1:3 | 2017-07-25             |
|---|----------|------------------|-----------|------------------------|
| S | CONTRACT | US DEMO F17P-645 | REV 2     | DESIGNER BENOIT LANDRY |